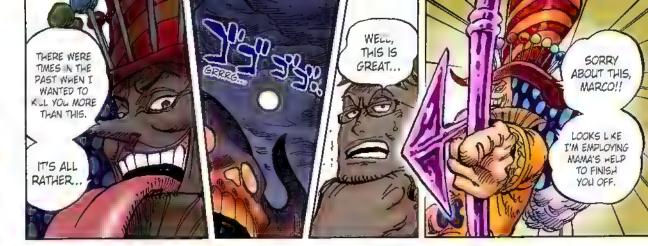

# Story . 55tb.

After two years of hard training, the Straw Hat pirates are back together, first at the Sabaody Archipelago and then through Fish-Man Island to their next stage: the New World!!

Luffy and crew ally with Momonosuke's faction in order to defeat Kaldo, one of the Four Emperors. They overcome hurdles to recruit allies for the raid, but the spy Kanjuro reveals his treachery and kidnaps Momonosuke. The allied

forces chase after him and decide to launch a sneak attack. With new powerful friends in tow, the raid on Onigashima begins!! While the Emperor's followers block the way on the Island, Kaido's daughter Yamato shows up and swears to fight on Luffy's side. The Red-Scabbards samural face off against Kaido on the roof of the castle, fighting to avenge their beloved Lord Oden. But Kaido steadily gains the upper hand... Luffy and others are heading for the roof too, but Kaido's henchman stand in their way.